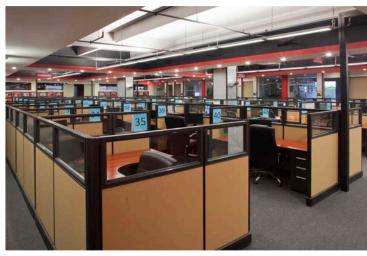

tbf{Zoning: LIRP with planned mobility overlay} \\$

### **AVAILABLE/ PRICING:**

\$17.00 SF/NNN

\$10.00 SF/Operating Expenses

Suite 201 | 5,000 SF

Suite 300 | Full Floor | 21,800 SF

#### **SUMMARY**

This is a rare opportunity to lease in one of the newest office building developments in The Park at Broken Sound. The Siena at Broken Sound office building was built in 2009 with the tenant space built out in 2013. The property consists of a 50,000 SF building, including structured & surface parking. Amenities include limited reserved parking, security key fobs and redundant telecom.









# THE SIENA AT BROKEN SOUND

1095 Broken Sound | Boca Raton, FL

## **SUITE 201: 5,000 RSF**







# THE SIENA AT BROKEN SOUND

1095 Broken Sound | Boca Raton, FL

### SUITE 300: 21,800 RSF





























#### **LOCATION**

This property is prominently located at the intersection of Broken Sound Parkway and Broken Sound Boulevard, at the epicenter of The Park at Broken Sound office park.