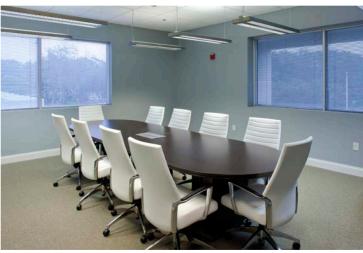

LIRP with planned mobility overlay} \\$

### **AVAILABLE/ PRICING:**

\$17.00 SF/NNN

\$10.00 SF/Operating Expenses

Suite 201 | 5,000 SF

Suite 300 | Full Floor | 21,800 SF

#### **SUMMARY**

This is a rare opportunity to lease in one of the newest office building developments in The Park at Broken Sound. The Siena at Broken Sound office building was built in 2009 with the tenant space built out in 2013. The property consists of a 50,000 SF building, including structured & surface parking. Amenities include limited reserved parking, security key fobs and redundant telecom.









# THE SIENA AT BROKEN SOUND

1095 Broken Sound | Boca Raton, FL

## **SUITE 201: 5,000 RSF**







# THE SIENA AT BROKEN SOUND

1095 Broken Sound | Boca Raton, FL

### SUITE 300: 21,800 RSF





























#### **LOCATION**

This property is prominently located at the intersection of Broken Sound Parkway and Broken Sound Boulevard, at the epicenter of The Park at Broken Sound office park.