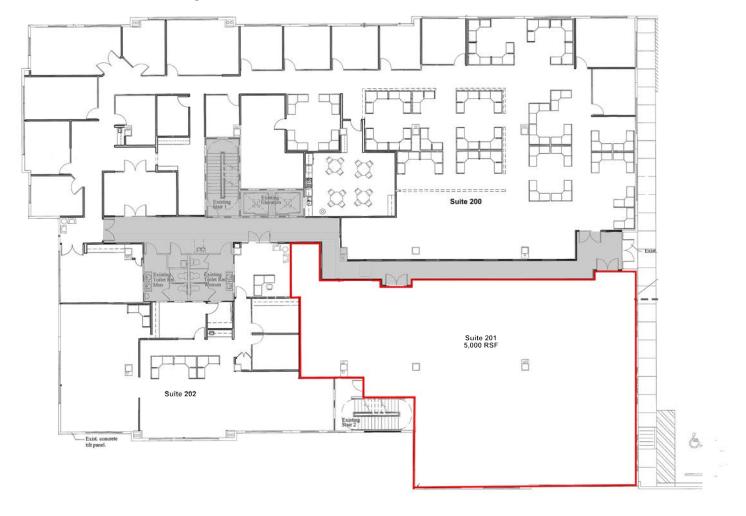

ge available
- Parking: Ratio of 4.00/1,000 SF
- 85 surface spaces; 150 covered spaces
- $\bullet \ \textbf{Zoning: LIRP with planned mobility overlay} \\$

### **AVAILABLE/ PRICING:**

\$17.00 SF/NNN

\$10.00 SF/Operating Expenses

Suite 201 | 5,000 SF

Suite 300 | Full Floor | 21,800 SF

#### **SUMMARY**

This is a rare opportunity to lease in one of the newest office building developments in The Park at Broken Sound. The Siena at Broken Sound office building was built in 2009 with the tenant space built out in 2013. The property consists of a 50,000 SF building, including structured & surface parking. Amenities include limited reserved parking, security key fobs and redundant telecom.









# THE SIENA AT BROKEN SOUND

1095 Broken Sound | Boca Raton, FL

## **SUITE 201: 5,000 RSF**







# THE SIENA AT BROKEN SOUND

1095 Broken Sound | Boca Raton, FL

### SUITE 300: 21,800 RSF





























#### **LOCATION**

This property is prominently located at the intersection of Broken Sound Parkway and Broken Sound Boulevard, at the epicenter of The Park at Broken Sound office park.