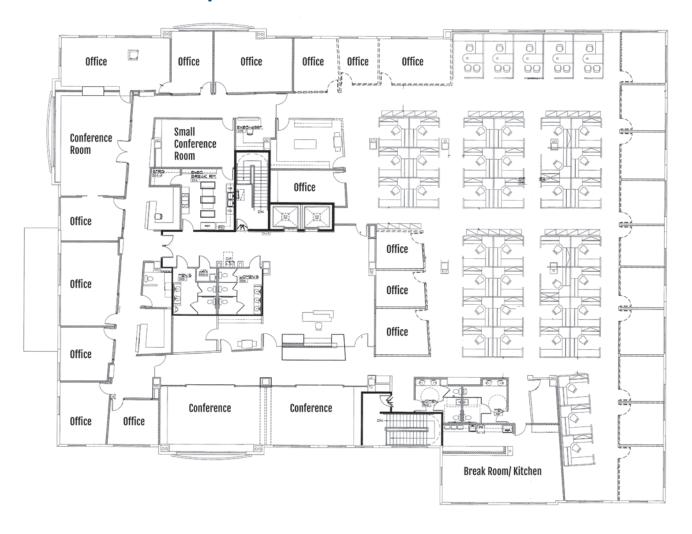

\ \textbf{Zoning: LIRP with planned mobility overlay} \\$

### **AVAILABLE/ PRICING:**

\$17.00 SF/NNN

\$10.00 SF/Operating Expenses

Suite 201 | 5,000 SF

Suite 300 | Full Floor | 21,800 SF

#### **SUMMARY**

This is a rare opportunity to lease in one of the newest office building developments in The Park at Broken Sound. The Siena at Broken Sound office building was built in 2009 with the tenant space built out in 2013. The property consists of a 50,000 SF building, including structured & surface parking. Amenities include limited reserved parking, security key fobs and redundant telecom.









# THE SIENA AT BROKEN SOUND

1095 Broken Sound | Boca Raton, FL

## **SUITE 201: 5,000 RSF**







# THE SIENA AT BROKEN SOUND

1095 Broken Sound | Boca Raton, FL

### SUITE 300: 21,800 RSF





























#### **LOCATION**

This property is prominently located at the intersection of Broken Sound Parkway and Broken Sound Boulevard, at the epicenter of The Park at Broken Sound office park.