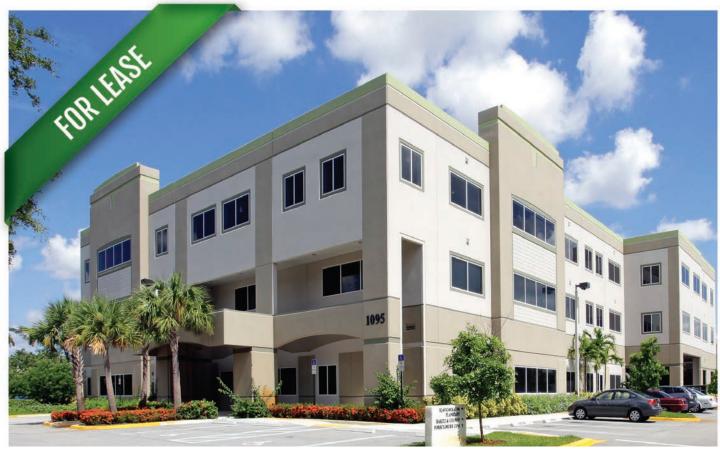

# THE SIENA AT BROKEN SOUND

1095 Broken Sound | Boca Raton, FL

#### **SUMMARY**

This is a rare opportunity to lease in one of the newest office building developments in The Park at Broken Sound. The Siena at Broken Sound office building was built in 2009 with the tenant space built out in 2013. The property consists of a 50,000 SF building, including structured & surface parking. Amenities include limited reserved parking, security key fobs and redundant telecom.