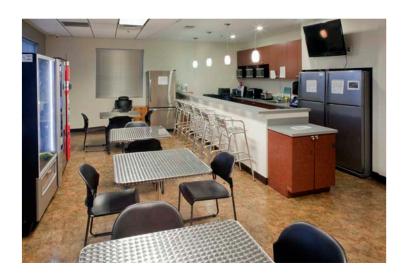

#### **SUMMARY**

This is a rare opportunity to lease in one of the newest office building developments in The Park at Broken Sound. The Siena at Broken Sound office building was built in 2009 with the tenant space built out in 2013. The property consists of a 50,000 SF building, including structured & surface parking. Amenities include limited reserved parking, security key fobs and redundant telecom.