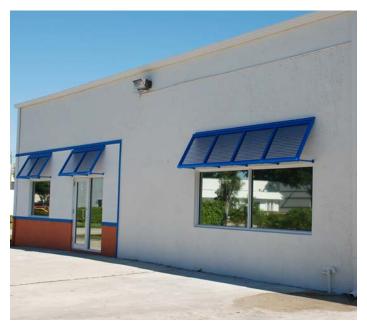

### HIGHLIGHTS

• Flexible office space with warehouse

• Grade level roll up door

Easy access to I-95 and Turnpike from Congress Avenue. Building is located just off Congress Avenue between Lake Ida Road and Woolbright Road.