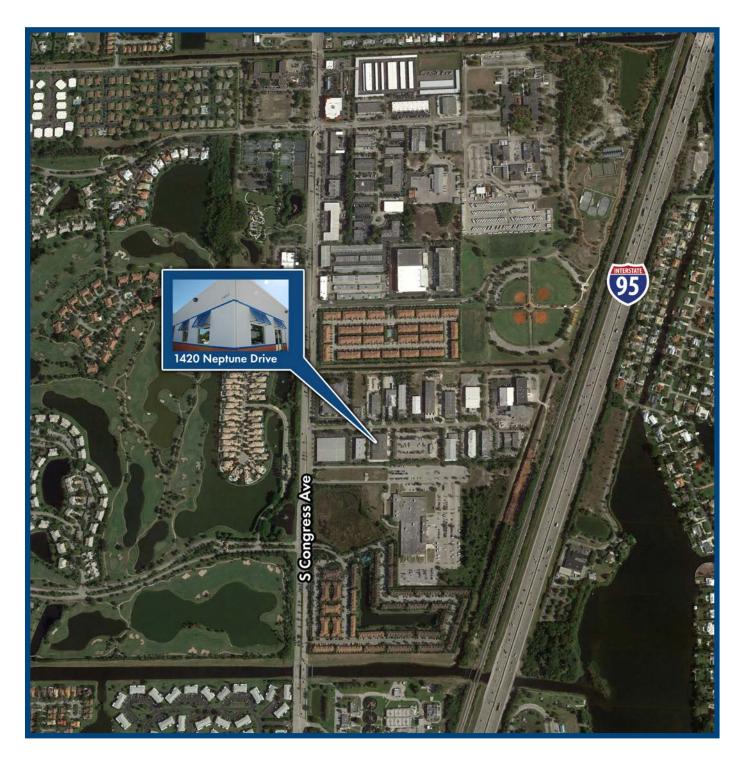

### HIGHLIGHTS

• Flexible office space with warehouse

• Grade level roll up door

Easy access to I-95 and Turnpike from Congress Avenue. Building is located just off Congress Avenue between Lake Ida Road and Woolbright Road.