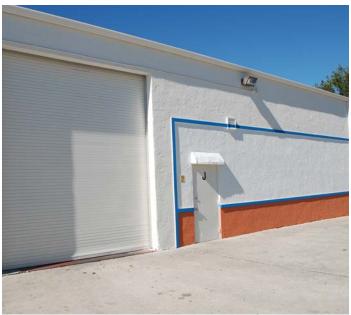

### HIGHLIGHTS

• Flexible office space with warehouse

• Grade level roll up door

Easy access to I-95 and Turnpike from Congress Avenue. Building is located just off Congress Avenue between Lake Ida Road and Woolbright Road.