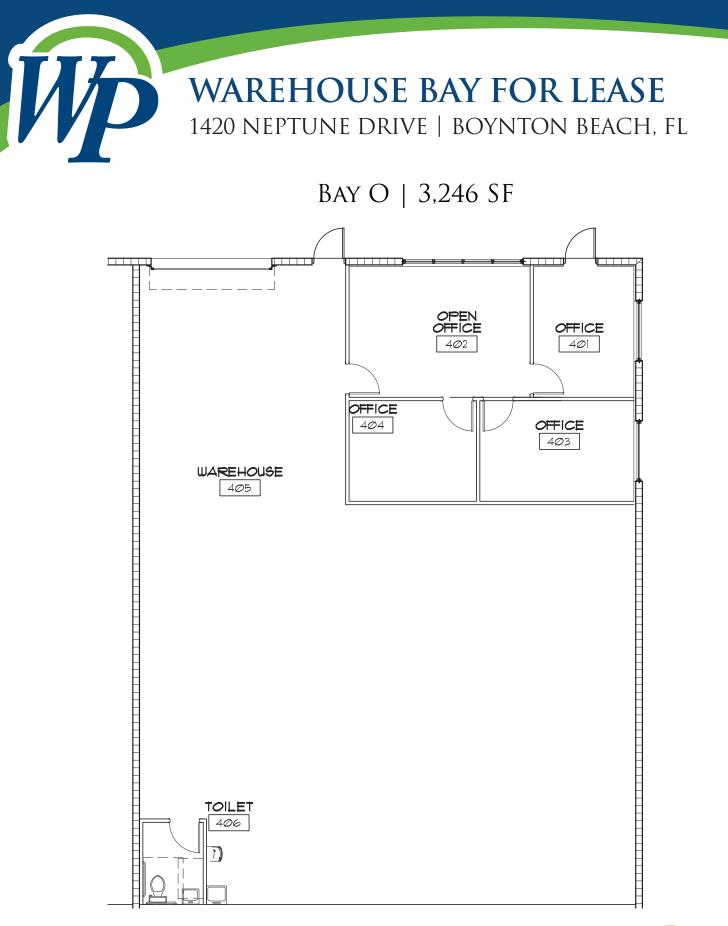

### WAREHOUSE BAY FOR LEASE 1420 NEPTUNE DRIVE | BOYNTON BEACH, FL

 AVAILABLE

 • Bay O
 3,246 SF
 \$14.00 Gross

#### **SUMMARY**

LOCATION

Rare opportunity to lease this 3,246 SF warehouse bay in Boynton Beach, FL. This space is move-in ready and features four offices, a large warehouse and one restroom.