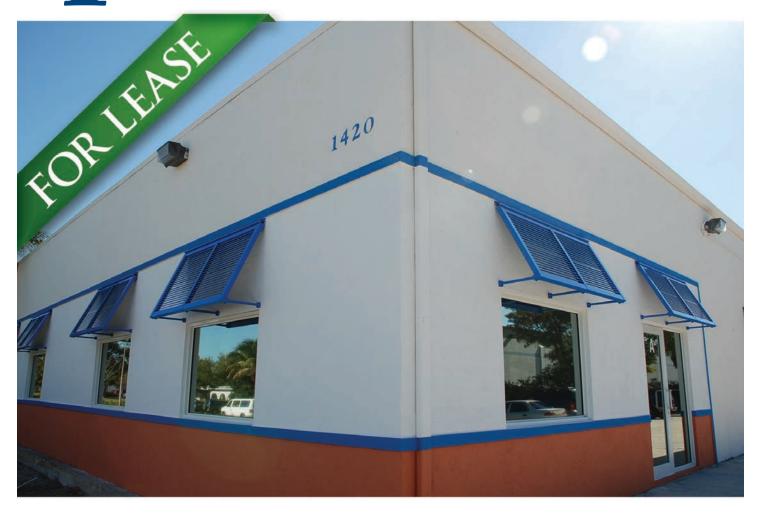

### WAREHOUSE BAY FOR LEASE 1420 NEPTUNE DRIVE | BOYNTON BEACH, FL

 AVAILABLE

 • Bay O
 3,246 SF
 \$14.00 Gross

#### **SUMMARY**

LOCATION

Rare opportunity to lease this 3,246 SF warehouse bay in Boynton Beach, FL. This space is move-in ready and features four offices, a large warehouse and one restroom.