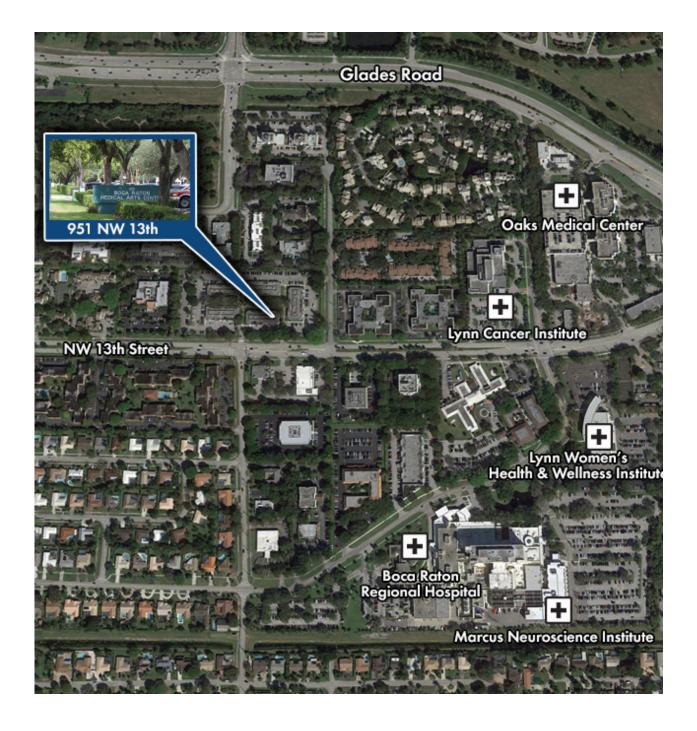

#### LOCATION

Great location close to Boca Raton Regional Hospital between Glades Road and Palmetto Park Road in East Boca Raton.

## **BOCA RATON MEDICAL ARTS**

951 NW 13TH ST | BOCA RATON, FL