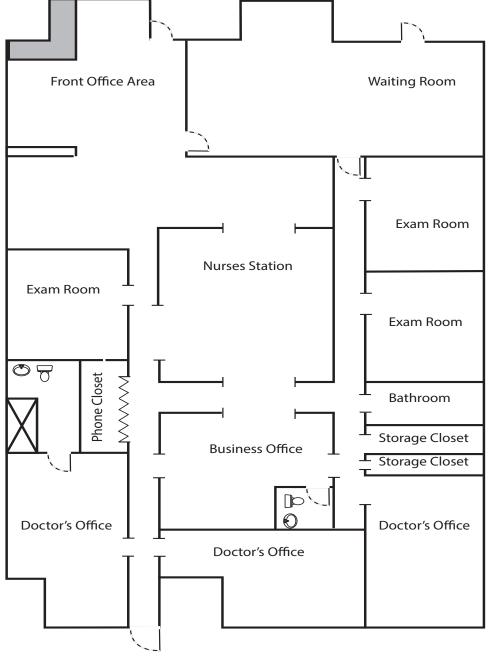

BOCA RATON, FL



#### **SUMMARY**

Medical Office Condo located in the desirable Medical Arts
Center, close to Boca Raton Regional Hospital. Unit 5B&C is 2,488 SF
and consists of a spacious reception, multiple exam rooms, office areas,
and 3 restrooms. Easy to access one story building.

#### LOCATION

Great location close to Boca Raton Regional Hospital between Glades Road and Palmetto Park Road in East Boca Raton.

#### **HIGHLIGHTS**

- 2,488 SF
- Close to Boca Regional Hospital
- 3 Restrooms, 3 entrances & exits
- Exclusive to M.D., D.D.S., D.M.D
- Frontage along 13th Street

#### **SALE PRICE**

\$720,000





## **BOCA RATON MEDICAL ARTS**

951 NW 13TH ST | BOCA RATON, FL







### **BOCA RATON MEDICAL ARTS**

951 NW 13TH ST | BOCA RATON, FL

### **SUITE B&C: 2,488 SQUARE FEET**