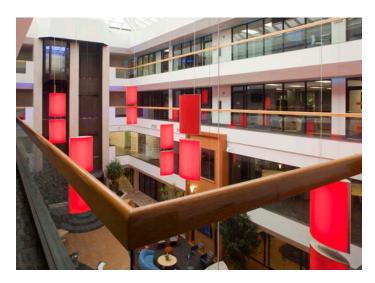

#### **SUMMARY**

Rare opportunity for Retail Bank Space is available at 980 N Federal Hwy. For the first time in over 30 years, this retail bank branch location will be available for lease Q1 2018. Approximately 2,000-3,500 square feet on the ground floor of the newly renovated 980 CENDYN building is available at this premier Boca Raton Class "A" 100,000 SF office building. The site features 24-hour ATM, two drive thru lanes, a vault and multiple teller windows. Additional amenities include monument signage on Federal Hwy, building signage, reserved bank parking, parking garage for employees, beautiful atrium for presentations and events, award winning restaurant and approximately 5,500 SF adjoining business banking office space.