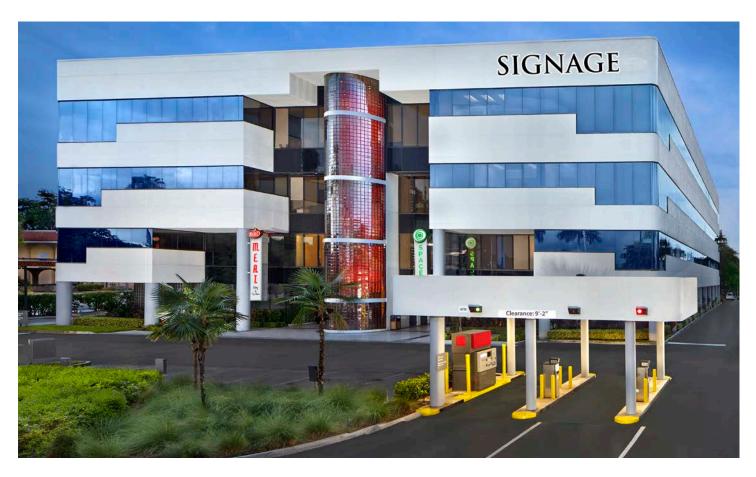

#### **SUMMARY**

Rare opportunity for Retail Bank Space is available at 980 N Federal Hwy. For the first time in over 30 years, this retail bank branch location will be available for lease Q1 2018. Approximately 2,000-3,500 square feet on the ground floor of the newly renovated 980 CENDYN building is available at this premier Boca Raton Class "A" 100,000 SF office building. The site features 24-hour ATM, two drive thru lanes, a vault and multiple teller windows. Additional amenities include monument signage on Federal Hwy, building signage, reserved bank parking, parking garage for employees, beautiful atrium for presentations and events, award winning restaurant and approximately 5,500 SF adjoining business banking office space.

#### **LOCATION:**

Ideally located in Downtown Boca Raton just South of Glades Road on Federal Highway. Only 2 blocks north of Mizner Park and all the energy that downtown Boca Raton has to offer. 980 N Federal Hwy has incredible visibility and easy access; it has been a core commercial property in Downtown Boca Raton for over 30 years.