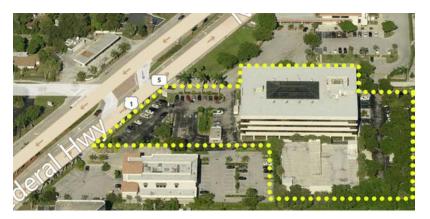

ilding. The site features 24-hour ATM, two drive thru lanes, a vault and multiple teller windows. Additional amenities include monument signage on Federal Hwy, building signage, reserved bank parking, parking garage for employees, beautiful atrium for presentations and events, award winning restaurant and approximately 5,500 SF adjoining business banking office space.



JAY WHELCHEL, CCIM PRINCIPAL 561.939.6635



# 980 N FEDERAL HWY | BOCA RATON, FL



#### **LOCATION:**

Ideally located in Downtown Boca Raton just South of Glades Road on Federal Highway. Only 2 blocks north of Mizner Park and all the energy that downtown Boca Raton has to offer. 980 N Federal Hwy has incredible visibility and easy access; it has been a core commercial property in Downtown Boca Raton for over 30 years.



## **AVAILABLE/PRICING:**

FOR LEASE

2,000 - 3,500 Square Feet

\$45 NNN

\$11.00 operating expenses, net of electric.























# BANK SITE AVAILABLE

980 N FEDERAL HWY | BOCA RATON, FL

## **RETAIL SPACE**

2,000 - 3,500 SF



#### SITE PLAN