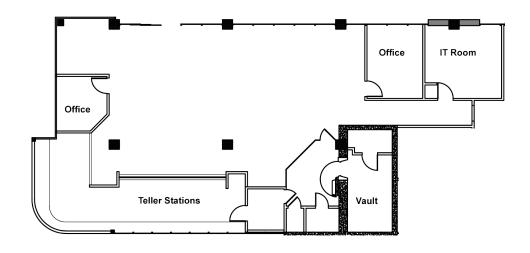

#### **SUMMARY**

Rare opportunity for Retail Bank Space is available at 980 N Federal Hwy. For the first time in over 30 years, this retail bank branch location will be available for lease Q1 2018. Approximately 2,000-3,500 square feet on the ground floor of the newly renovated 980 CENDYN building is available at this premier Boca Raton Class "A" 100,000 SF office building. The site features 24-hour ATM, two drive thru lanes, a vault and multiple teller windows. Additional amenities include monument signage on Federal Hwy, building signage, reserved bank parking, parking garage for employees, beautiful atrium for presentations and events, award winning restaurant and approximately 5,500 SF adjoining business banking office space.

## **RETAIL SPACE**

2,000 - 3,500 SF