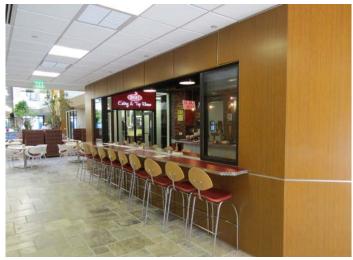

#### **SUMMARY**

Rare opportunity for Retail Bank Space is available at 980 N Federal Hwy. For the first time in over 30 years, this retail bank branch location will be available for lease Q1 2018. Approximately 2,000-3,500 square feet on the ground floor of the newly renovated 980 CENDYN building is available at this premier Boca Raton Class "A" 100,000 SF office building. The site features 24-hour ATM, two drive thru lanes, a vault and multiple teller windows. Additional amenities include monument signage on Federal Hwy, building signage, reserved bank parking, parking garage for employees, beautiful atrium for presentations and events, award winning restaurant and approximately 5,500 SF adjoining business banking office space.