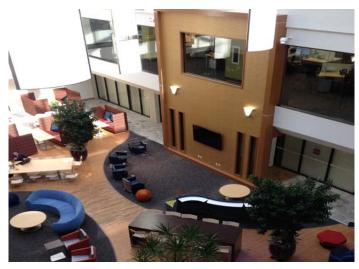

#### **SUMMARY**

Rare opportunity for Retail Bank Space is available at 980 N Federal Hwy. For the first time in over 30 years, this retail bank branch location will be available for lease Q1 2018. Approximately 2,000-3,500 square feet on the ground floor of the newly renovated 980 CENDYN building is available at this premier Boca Raton Class "A" 100,000 SF office building. The site features 24-hour ATM, two drive thru lanes, a vault and multiple teller windows. Additional amenities include monument signage on Federal Hwy, building signage, reserved bank parking, parking garage for employees, beautiful atrium for presentations and events, award winning restaurant and approximately 5,500 SF adjoining business banking office space.