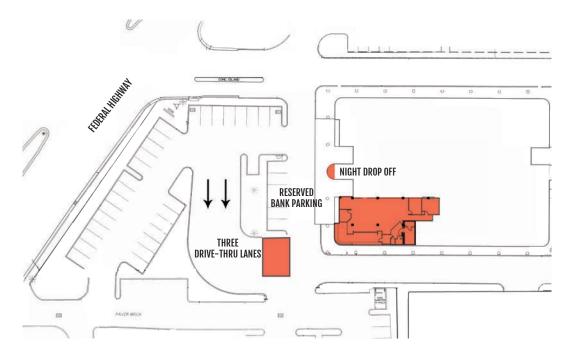

#### SITE PLAN

#### **LOCATION:**

Ideally located in Downtown Boca Raton just South of Glades Road on Federal Highway. Only 2 blocks north of Mizner Park and all the energy that downtown Boca Raton has to offer. 980 N Federal Hwy has incredible visibility and easy access; it has been a core commercial property in Downtown Boca Raton for over 30 years.