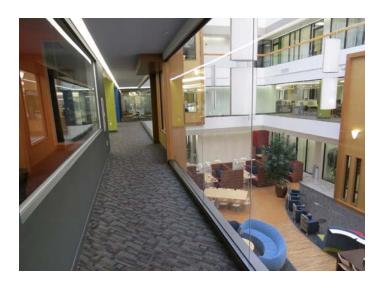

#### **SUMMARY**

Rare opportunity for Retail Bank Space is available at 980 N Federal Hwy. For the first time in over 30 years, this retail bank branch location will be available for lease Q1 2018. Approximately 2,000-3,500 square feet on the ground floor of the newly renovated 980 CENDYN building is available at this premier Boca Raton Class "A" 100,000 SF office building. The site features 24-hour ATM, two drive thru lanes, a vault and multiple teller windows. Additional amenities include monument signage on Federal Hwy, building signage, reserved bank parking, parking garage for employees, beautiful atrium for presentations and events, award winning restaurant and approximately 5,500 SF adjoining business banking office space.