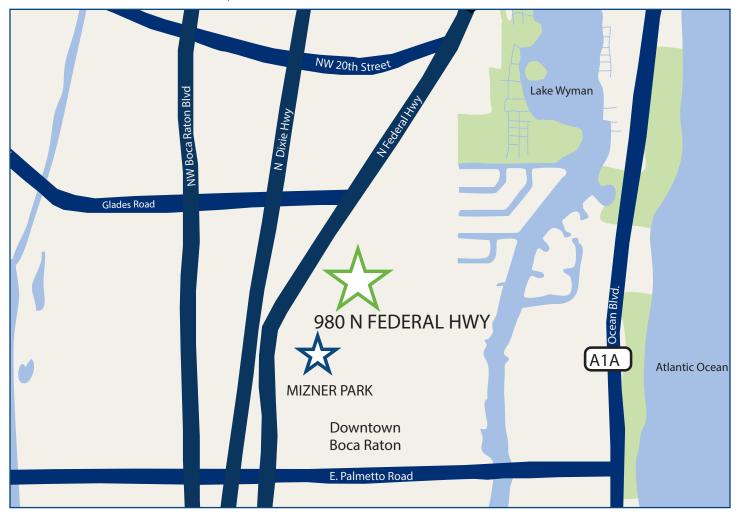

#### **LOCATION:**

Ideally located in Downtown Boca Raton just South of Glades Road on Federal Highway. Only 2 blocks north of Mizner Park and all the energy that downtown Boca Raton has to offer. 980 N Federal Hwy has incredible visibility and easy access; it has been a core commercial property in Downtown Boca Raton for over 30 years.