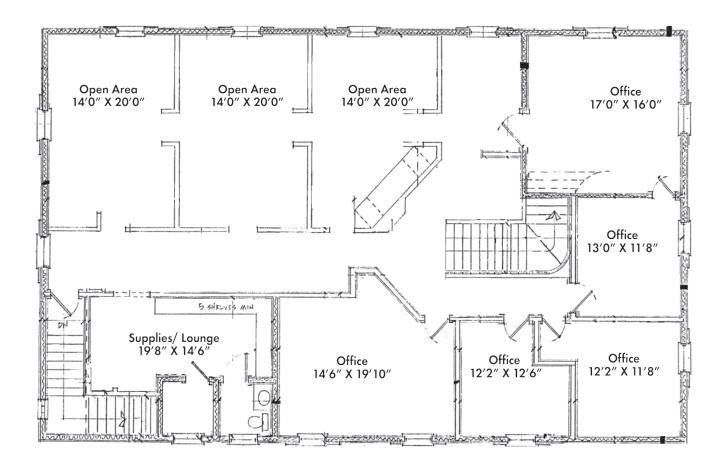

| Site is 100' x 150'                                                                                 |  |
| Legal Description | Lots 60 and 61, of the Amended Plat to supercede plat of J.E. Ingraham's addition to Boca Raton, as |  |
|                   | recorded in Plat Book 8, Page 54, of the Public Records of Palm Beach County, Florida               |  |
|                   |                                                                                                     |  |





#### AREA MAP



Real Estate Services

KRISTY WHELCHEL HARTOFILIS PRESIDENT 561.939.6636





KRISTY WHELCHEL HARTOFILIS PRESIDENT 561.939.6636

#### **BIRDS EYE AERIAL**



WP





### FIRST FLOOR



Real Estate Services

KRISTY WHELCHEL HARTOFILIS PRESIDENT 561.939.6636



#### **SECOND FLOOR**





KRISTY WHELCHEL HARTOFILIS PRESIDENT 561.939.6636