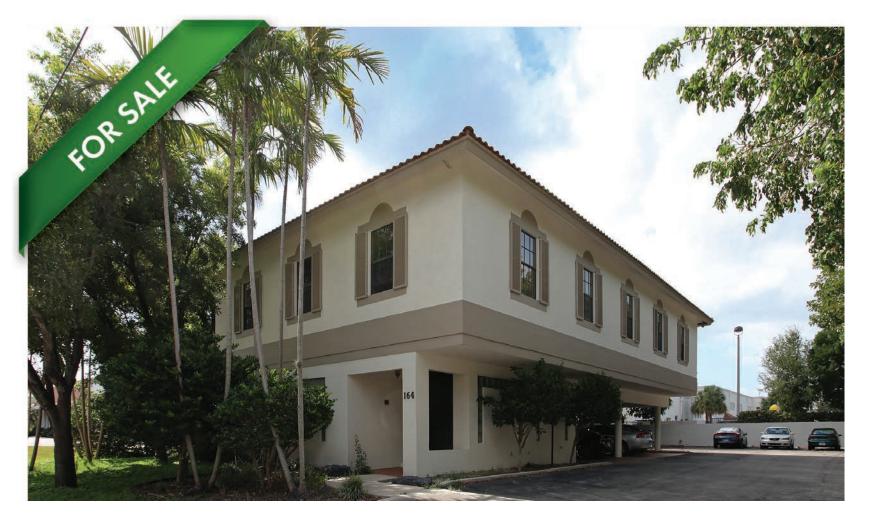

KRISTY WHELCHEL HARTOFILIS PRESIDENT 561.939.6636

Mediterranean style two-story office building ideal for owner/user located in Downtown Boca Raton. A rare opportunity to own this freestanding 4,727 square foot gem, only one block off Palmetto Park Road and NW Boca Raton Blvd. Site consists of 15,000 square feet/land with 21 parking spaces including three covered space for a parking ratio of 4.6/1,000.

#### \$1,400,000

15,000 square feet/land

4,727 square feet/building

Great Owner/User Opportunity

Downtown Boca Raton

KRISTY WHELCHEL HARTOFILIS PRESIDENT 561.939.6636