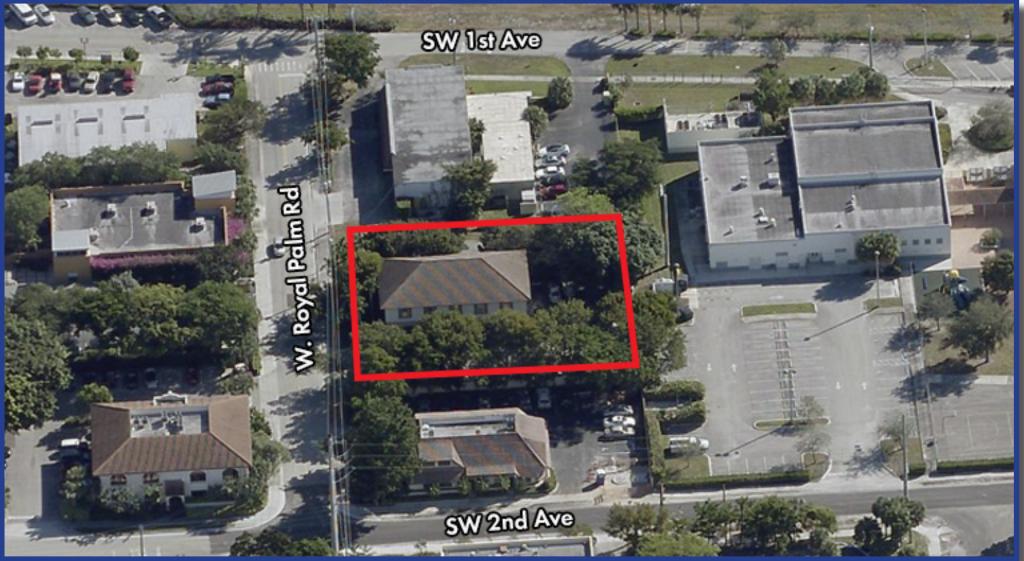

| Original                                                                                            |  |
| Lot Size          | Site is 100' x 150'                                                                                 |  |
| Legal Description | Lots 60 and 61, of the Amended Plat to supercede plat of J.E. Ingraham's addition to Boca Raton, as |  |
|                   | recorded in Plat Book 8, Page 54, of the Public Records of Palm Beach County, Florida               |  |
|                   |                                                                                                     |  |





#### AREA MAP



Real Estate Services

KRISTY WHELCHEL HARTOFILIS PRESIDENT 561.939.6636





KRISTY WHELCHEL HARTOFILIS PRESIDENT 561.939.6636

#### **BIRDS EYE AERIAL**



WP





### FIRST FLOOR



Real Estate Services

KRISTY WHELCHEL HARTOFILIS PRESIDENT 561.939.6636



#### **SECOND FLOOR**





KRISTY WHELCHEL HARTOFILIS PRESIDENT 561.939.6636