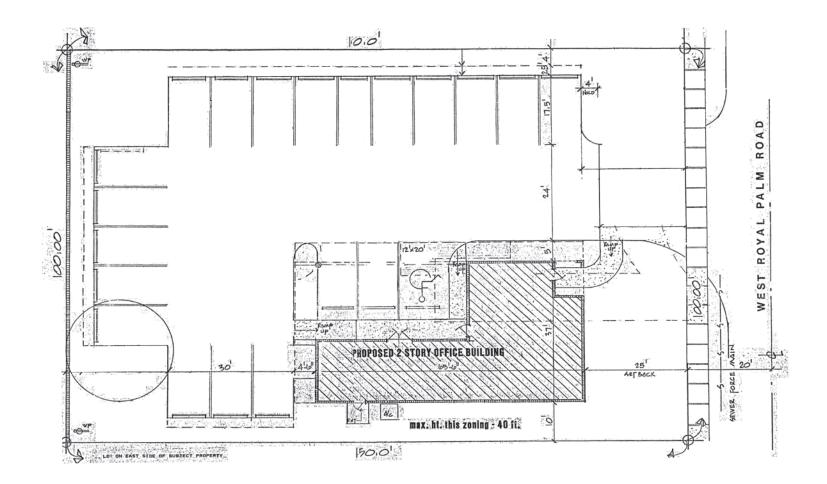

#### FACILITY INFORMATION

| Address           | 164 W. Royal Palm Road                                                                              |  |
|-------------------|-----------------------------------------------------------------------------------------------------|--|
| Year Built        | 1987                                                                                                |  |
| Building Size     | 4,727 square feet/building                                                                          |  |
| Property Size     | 15,000 square feet/land                                                                             |  |
| First Floor       | 1,745 square feet                                                                                   |  |
| Second Floor      | 2,982 square feet                                                                                   |  |
| Parking           | 21 parking spaces (3 covered)                                                                       |  |
| Zoning            | LB, Limited Business                                                                                |  |
| Location          | City of Boca Raton, Palm Beach County                                                               |  |
| Construction      | CBS Block construction                                                                              |  |
| Utilities         | One electric meter, On-site septic tank                                                             |  |
| HVAC              | # of package roof units                                                                             |  |
| Roof              | Original                                                                                            |  |
| Lot Size          | Site is 100' x 150'                                                                                 |  |
| Legal Description | Lots 60 and 61, of the Amended Plat to supercede plat of J.E. Ingraham's addition to Boca Raton, as |  |
|                   | recorded in Plat Book 8, Page 54, of the Public Records of Palm Beach County, Florida               |  |
|                   |                                                                                                     |  |